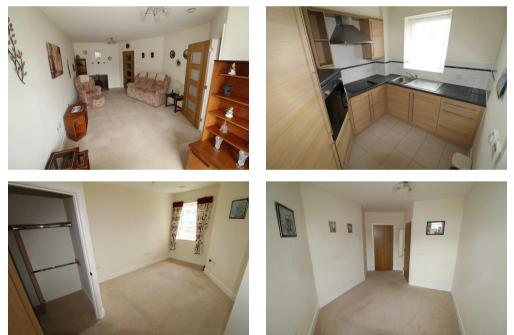

## High Street North Dunstable, LU6 1FN £800 PCM

- AVAILABLE
- OVER 60'S
- LARGE WALK IN WARDROBE
- WHITE GOODS
- CONSTRUCTED IN 2013

- ONE BEDROOM MCARTHY AND STONE
- UNFURNISHED
- WATER INCLUDED
- COMMUNAL GARDENS