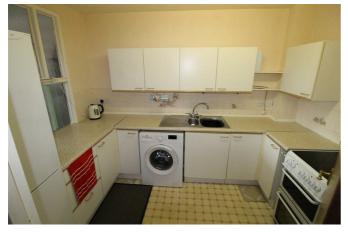

## Asking Price £105,000

#1NO UPPER CHAIN A THIRD FLOOR WARDEN CONTROLLED ONE BEDROOM FLAT IN CENTRAL DUNSTABLE. Accommodation comprises: Entrance hall with ample storage, large living/dining room,, kitchen, large bedroom and a refitted bathroom. There is a security entry system and the property is also linked to an emergency control centre via pull cords. Further benefits include a communal room on each floor, guest room and an internal lift.