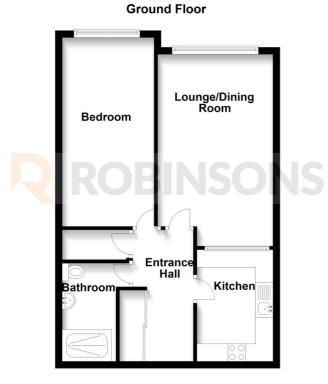

5,000

#1NO UPPER CHAIN A THIRD FLOOR WARDEN CONTROLLED ONE BEDROOM FLAT IN CENTRAL DUNSTABLE. Accommodation comprises: Entrance hall with ample storage, large living/dining room,, kitchen, large bedroom and a refitted bathroom. There is a security entry system and the property is also linked to an emergency control centre via pull cords. Further benefits include a communal room on each floor, guest room and an internal lift.

- NO UPPER CHAIN
- LIFT ACCES
- WARDEN CONTROLLED
- RETIREMENT FLAT
- SPACIOUS ONE BEDROOM
- COMMUNAL LOUNGES
- TOWN CENTRE LOCATION
- CLOSE TO AMENITIES
- REFITTED SHOWER ROOM
- VACANT

#### Viewing

Please contact our us on 01582 661112 if you wish to arrange a viewing appointment for this property or require further information.









#### Floor Plan Area Map





### **Energy Efficiency Graph**













These particulars, whilst believed to be accurate are set out as a general outline only for guidance and do not constitute any part of an offer or contract. Intending purchasers should not rely on them as statements of representation of fact, but must satisfy themselves by inspection or otherwise as to their accuracy. No person in this firms employment has the authority to make or give any representation or warranty in respect of the property.

20 West Street, Dunstable, Bedfordshire, LU6 1SX P: 01582 661112 F: 01582 661119 robinsons-estates.co.uk sales@robinsons-estates.co.uk