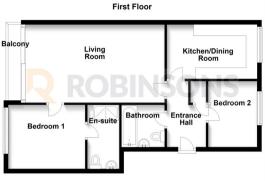

## Whipsnade Road

Dunstable, LU6 1PR

## Asking Price £220,000

- BALCONY
- CHAIN FREE
- SOUTH WEST DUNSTABLE
- EN SUITE TO MASTER
  - **CLOSE TO ALL AMMENITIES**

- GARAGE
- 995 YEAR LEASE
- VIEWS OF DUNSTABLE DOWNS
- SERVICE CHARGE £840 PER
  ANNUMN
- GREAT CONDITION









## Floor Plan Area Map





## **Energy Efficiency Graph**













These particulars, whilst believed to be accurate are set out as a general outline only for guidance and do not constitute any part of an offer or contract. Intending purchasers should not rely on them as statements of representation of fact, but must satisfy themselves by inspection or otherwise as to their accuracy. No person in this firms employment has the authority to make or give any representation or warranty in respect of the property.

20 West Street, Dunstable, Bedfordshire, LU6 1SX 20 West Street, Dunstable, Bedfordshire, LU6 1SX robinsons-estates.co.uk sales@robinsons-estates.co.uk