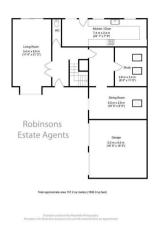

# ROBINSONS



# **Royce Close**

Dunstable, LU6 2NT

£550,000

- DETACHED
- LARGE DRIVEWAY
- SOUTH WEST DUNSTABLE
- GREAT SIZE BEDROOMS
- FOOT OF DUNSTABLE DOWNS

- DOUBLE GARAGE
- THREE RECEPTION ROOMS
  - CHAIN FREE
    - **ENSUITE TO MASTER**
  - PREMIER ROAD











#### Floor Plan



## Area Map



## **Energy Efficiency Graph**













These particulars, whilst believed to be accurate are set out as a general outline only for guidance and do not constitute any part of an offer or contract. Intending purchasers should not rely on them as statements of representation of fact, but must satisfy themselves by inspection or otherwise as to their accuracy. No person in this firms employment has the authority to make or give any representation or warranty in respect of the property.