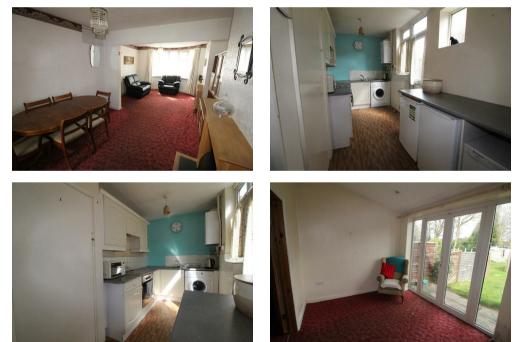

## Browning Road Luton, LU4 OLE

£290,000

- POETS AREA
- DRIVEWAY
- EXCELLENT M1 LINKSOPEN TO OFFERS
  - TWO BATHROOMS

72 🖵

2

- EXTENDED
- END TERRACE
- POTENTIAL TO IMPROVE
- THREE GOOD SIZED BEDROOMS
- LARGE GARDEN