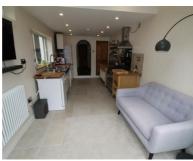

### **Entrance Hall**

Living Room 12'0" x 11'1" (3.67m x 3.37m)

Dining Room 11'1" x 11'1" (3.37m x 3.37m)

Kitchen/Breakfast Room 17'2" x 8'10" (5.23m x 2.69m)

Cloakroom

**Stairs To Landing** 

Master Bedroom 11'8" x 16'1" (3.56m x 4.89m)