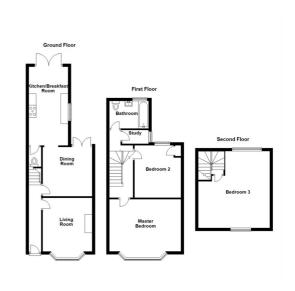

### **Entrance Hall**

Living Room 12'0" x 11'1" (3.67m x 3.37m)

Dining Room 11'1" x 11'1" (3.37m x 3.37m)

Kitchen/Breakfast Room 17'2" x 8'10" (5.23m x 2.69m)

Cloakroom

**Stairs To Landing** 

Master Bedroom 11'8" x 16'1" (3.56m x 4.89m)

Bay window to front.

Bedroom 2 11'9" x 10'5" (3.58m x 3.17m)

Window to rear, Storage cupboard, door to:

Bedroom 3 17'3" x 16'1" (5.25m x 4.89m)

Window to rear, window to front.

Study 3'1" x 5'11" (0.94m x 1.81m)

Window to side.

#### **Bathroom**

Window to rear.

## Area Map

**Floor Plans** 