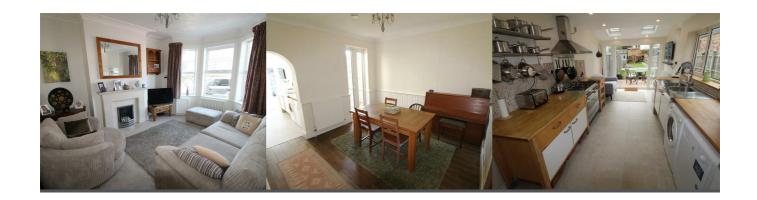

### **Entrance Hall**

Living Room 12'0" x 11'1" (3.67m x 3.37m)

Dining Room 11'1" x 11'1" (3.37m x 3.37m)

Kitchen/Breakfast Room 17'2" x 8'10" (5.23m x 2.69m)

Cloakroom

**Stairs To Landing** 

Master Bedroom 11'8" x 16'1" (3.56m x 4.89m)

Bay window to front.

Bedroom 2 11'9" x 10'5" (3.58m x 3.17m)

Window to rear, Storage cupboard, door to:

Bedroom 3 17'3" x 16'1" (5.25m x 4.89m)

Window to rear, window to front.

Study 3'1" x 5'11" (0.94m x 1.81m)