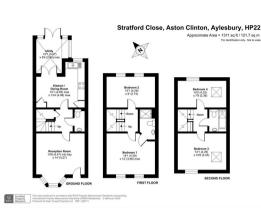

# ROBINSONS



## **Stratford Close**

Aylesbury, HP22 5FF

## Offers In The Region Of £400,000

- POPULAR VILLAGE LOCATION
- MASTER WITH EN-SUITE SHOWER ROOM
- CONSERVATORY
- CLOAKROOM
- ALLOCATED PARKING FOR TWO CARS TO THE FRONT

- FOUR DOUBLE BEDROOMS
- LARGE KITCHEN/DINER
- MODERN FAMILY BATHROOM
- GARDEN BACKING ONTO GREEN
- CUL DE SAC LOCATION









### Floor Plan Area Map





#### **Energy Efficiency Graph**













These particulars, whilst believed to be accurate are set out as a general outline only for guidance and do not constitute any part of an offer or contract. Intending purchasers should not rely on them as statements of representation of fact, but must satisfy themselves by inspection or otherwise as to their accuracy. No person in this firms employment has the authority to make or give any representation or warranty in respect of the property.

20 West Street, Dunstable, Bedfordshire, LU6 1SX 20 West Street, Dunstable, Bedfordshire, LU6 1SX robinsons-estates.co.uk sales@robinsons-estates.co.uk