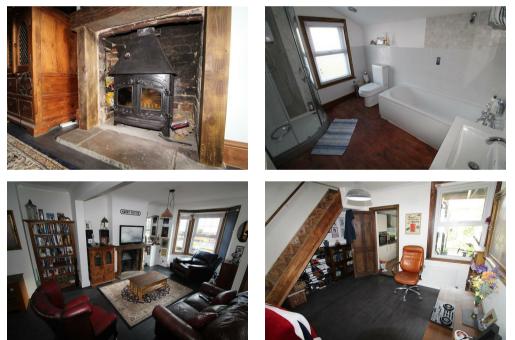

## Union Street Dunstable, LU6 1HB £260,000

- LOFT ROOM
- TWO DOUBLE BEDROOMS
- WELL PRESENTED
- CLOSE TO LOCAL AMENITIES
- LANDSCAPED GARDENS
- CENTRAL DUNSTABLE
  25' LOUNGE
  IDEAL FTB PURCHASE
  PERIOD FEATURES
  FITTED KICTEHN