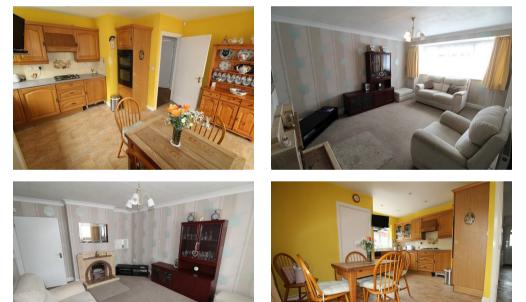

Hayhurst Road Luton, LU4 OBZ Asking Price £340,000

DETACHED BUNGALOW
GARAGE
TWO MINUTES FROM M1
LARGE GARDEN
POPULAR LOCATION

**一 2** 谢 1

DOUBLE BEDROOMS
LARGE IN & OUT DRIVEWAY
CLOSE TO THE HOSPITAL
POTENTIAL TO EXTEND
LARGER THAN AVERAGE