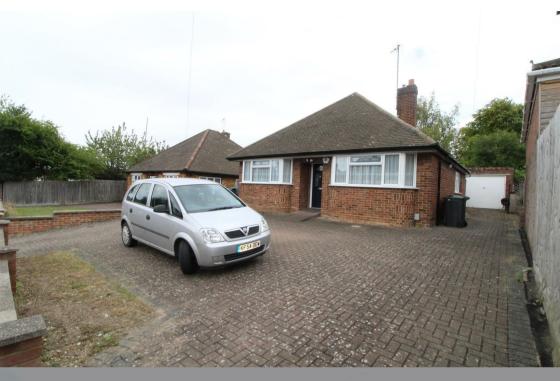

Hayhurst Road Luton, LU4 OBZ Asking Price £340,000

DETACHED BUNGALOW
GARAGE
TWO MINUTES FROM M1
LARGE GARDEN
POPULAR LOCATION

**一 2** 谢 1

DOUBLE BEDROOMS
LARGE IN & OUT DRIVEWAY
CLOSE TO THE HOSPITAL
POTENTIAL TO EXTEND
LARGER THAN AVERAGE