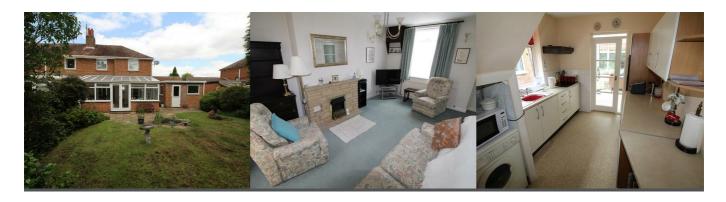

## Asking Price £335,000

NO UPPER CHAIN A THREE BEDROOM FAMILY HOME IN THE VILLAGE OF CADDINGTON WITH POTENTIAL TO EXTEND STPP.

A three bedroom semi-detached house in the centre of Caddington benefiting from huge potential to extend stpp, "in and out" driveway and garage. ACCOMMODATION FEATURES: Entrance hallway, living room, conservatory with doors out to the garden, kitchen, bathroom, landing, dual aspect bedroom one, bedroom two, bedroom three, well established rear garden, large 22ft garage/workshop and driveway for several cars.

#### Hall

Window to front, stairs, open plan to Kitchen, door to:

**Kitchen 10'6" x 8'0" (3.20m x 2.44m)** Window to side, door to:

Living Room 15'7" x 10'1" (4.76m x 3.08m) Window to front, fireplace, double door, door to:

**Conservatory 8'06 x 19'4 (2.59m x 5.89m)** Two windows to side, four windows to rear, patio door, door to:

Bathroom Window to front.

Bedroom 1 15'4" x 8'4" (4.68m x 2.54m) Window to rear, window to front.