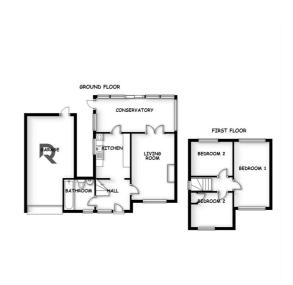

#### Hall

Window to front, stairs, open plan to Kitchen, door to:

**Kitchen 10'6" x 8'0" (3.20m x 2.44m)** Window to side, door to:

Living Room 15'7" x 10'1" (4.76m x 3.08m) Window to front, fireplace, double door, door to:

**Conservatory 8'06 x 19'4 (2.59m x 5.89m)** Two windows to side, four windows to rear, patio door, door to:

Bathroom Window to front.

Bedroom 1 15'4" x 8'4" (4.68m x 2.54m) Window to rear, window to front.

Bedroom 2 8'0" x 9'9" (2.44m x 2.98m) Window to rear.

Bedroom 2 8'2" x 9'9" (2.48m x 2.98m) Window to front, Storage cupboard, door to:

Garage 22'03 x 11'04 max (6.78m x 3.45m max) Up and over door, door.

### Area Map

**Floor Plans** 

These particulars, whilst believed to be accurate are set out as a general outline only for guidance and do not constitute any part of an offer or contract. Intending purchasers should not rely on them as statements of representation of fact, but must satisfy themselves by inspection or otherwise as to their accuracy. No person in this firms employment has the authority to make or give any representation or warranty in respect of the property.