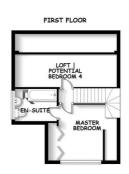

# 5 Staveley Road

Dunstable, LU6 3QQ

Asking Price £375,000

A very deceiving property from the outside - the accommodation within is infinitely larger than it appears. Extended Lounge, kitchen/breakfast, utility and first floor double bedroom with En-suite, combined with versatile accommodation with potential for additional bedroom 4.

- VERY DECEIVING PROPERTY
- INFINITELY LARGER THAN IT APPEARS
- EXTENDED LOUNGE
- EXTENDED KITCHEN/BREAKFAST
- EXTENDED UTILITY
- FLOOR DOUBLE BEDROOM WITH EN-SUITE
- VERSATILE ACCOMMODATION
- POTENTIAL FOR ADDITIONAL BEDROOM 4
- PRIVATE REARS GARDENS

VIEWS FROM FIRST FLOOR

### Viewing

Please contact our us on 01582 661112 if you wish to arrange a viewing appointment for this property or require further information.









### Floor Plan Area Map





# Dunstable Hearth Manager Records Map data ©2021

## **Energy Efficiency Graph**













These particulars, whilst believed to be accurate are set out as a general outline only for guidance and do not constitute any part of an offer or contract. Intending purchasers should not rely on them as statements of representation of fact, but must satisfy themselves by inspection or otherwise as to their accuracy. No person in this firms employment has the authority to make or give any representation or warranty in respect of the property.

20 West Street, Dunstable, Bedfordshire, LU6 1SX P: 01582 661112 F: 01582 661119 robinsons-estates.co.uk sales@robinsons-estates.co.uk