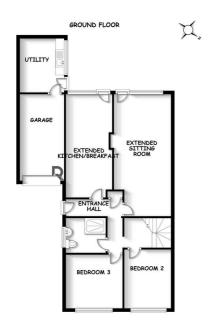

# 5 Staveley Road

Dunstable, LU6 3QQ

Asking Price £375,000

A very deceiving property from the outside - the accommodation within is infinitely larger than it appears. Extended Lounge, kitchen/breakfast, utility and first floor double bedroom with En-suite, combined with versatile accommodation with potential for additional bedroom 4.

- VERY DECEIVING PROPERTY
- INFINITELY LARGER THAN IT APPEARS
- EXTENDED LOUNGE
- EXTENDED KITCHEN/BREAKFAST
- EXTENDED UTILITY
- FLOOR DOUBLE BEDROOM WITH EN-SUITE
- VERSATILE ACCOMMODATION
- POTENTIAL FOR ADDITIONAL BEDROOM 4
- PRIVATE REARS GARDENS

VIEWS FROM FIRST FLOOR

### Viewing

Please contact our us on 01582 661112 if you wish to arrange a viewing appointment for this property or require further information.









### Floor Plan Area Map





# Dunstable Hearth Manager Records Map data ©2021

## **Energy Efficiency Graph**













These particulars, whilst believed to be accurate are set out as a general outline only for guidance and do not constitute any part of an offer or contract. Intending purchasers should not rely on them as statements of representation of fact, but must satisfy themselves by inspection or otherwise as to their accuracy. No person in this firms employment has the authority to make or give any representation or warranty in respect of the property.

20 West Street, Dunstable, Bedfordshire, LU6 1SX P: 01582 661112 F: 01582 661119 robinsons-estates.co.uk sales@robinsons-estates.co.uk