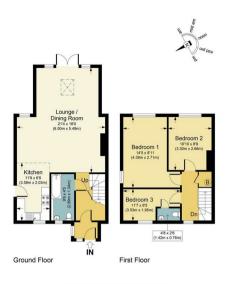

29 WORTHINGTON ROAD, LU6 1PN

APPROX. GROSS INTERNAL FLOOR AREA 903.63 SQ FT / 83.95 SQ M.
ROBINSONS: THIS IMMGE IS LUSTRATINE ONLY. NOT TO SCALE COPPRIENT THE IMMGE TALOR LTD. 2009.