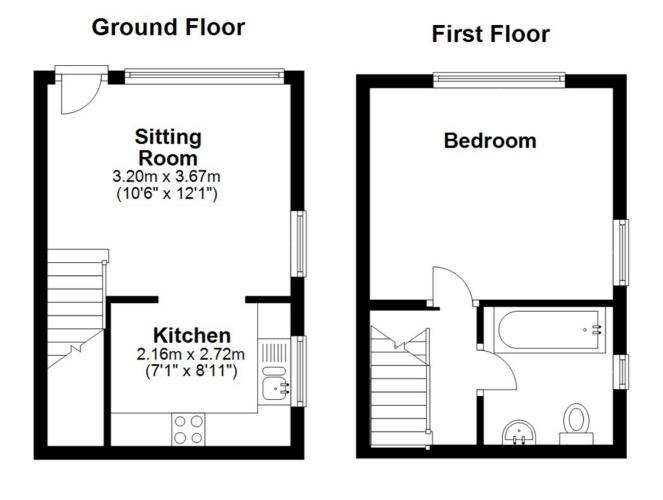

## 22 Furze Close, Luton LU2 7UB

ONE DOUBLE BEDROOM |CLUSTER HOUSE | LOUNGE OPEN TO FITTED KITCHEN | BATHROOM | TWO PARKING SPACES | GREAT RENTAL OR FIRST PURCHASE

- NO UPPER CHAIN
- BUSHMEAD
- CLUSTER HOME
- PARKING FOR TWO CARS
- GAS CENTRAL HEATING
- FREEHOLD
- IDEAL BUY TO LET
- DOUBLE GLAZED
- MODERN KITCHEN
- NEAR M1

## SELL YOUR PROPERTY WITH US FOR ONLY 1% PLUS VAT Plan produced using PlanUp.

Admin fee: £ inclusive of VAT | Reference Fee: £ inclusive of VAT per application | Inventory Fee may also apply

20 West Street, Dunstable, Bedfordshire, LU6 1SX P:01582661112 F:01582661119 robinsons-estates.co.uk sales@robinsons-estates.co.uk