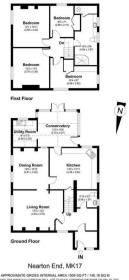

# ROBINSONS



# **Nearton End**

Milton Keynes, MK17 0SL

£650,000

- VERY DECEIVING PROPERTY
- BLEND OF THE OLD AND THE NEW
- WELL MAINTAINED
- SECLUDED GARDEN
- GREAT VILLAGE COMMUNITY

- INFINITELY LARGER THAN IT APPEARS
- VILLAGE of SWANBOURNE
- FOUR BEDROOMS
- WALK TO POST OFFICE | SHOP & PUB
- GATED ACCESS TO PUBLIC WALKWAY









### Floor Plan



# Area Map



## **Energy Efficiency Graph**













These particulars, whilst believed to be accurate are set out as a general outline only for guidance and do not constitute any part of an offer or contract. Intending purchasers should not rely on them as statements of representation of fact, but must satisfy themselves by inspection or otherwise as to their accuracy. No person in this firms employment has the authority to make or give any representation or warranty in respect of the property.

20 West Street, Dunstable, Bedfordshire, LU6 1SX

20 West Street, Dunstable, Bedfordshire, LU6 1SX

robinsons-estates.co.uk sales@robinsons-estates.co.uk