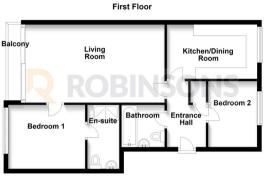

## Whipsnade Road

Dunstable, LU6 1PR

£220,000

- BALCONY
- CHAIN FREE
- SOUTH WEST DUNSTABLE
- EN SUITE TO MASTER
  - **CLOSE TO ALL AMMENITIES**

- GARAGE
- 995 YEAR LEASE
- VIEWS OF DUNSTABLE DOWNS
- SERVICE CHARGE £840 PER
  ANNUMN
- GREAT CONDITION









## Floor Plan Area Map





## **Energy Efficiency Graph**













These particulars, whilst believed to be accurate are set out as a general outline only for guidance and do not constitute any part of an offer or contract. Intending purchasers should not rely on them as statements of representation of fact, but must satisfy themselves by inspection or otherwise as to their accuracy. No person in this firms employment has the authority to make or give any representation or warranty in respect of the property.

20 West Street, Dunstable, Bedfordshire, LU6 1SX 20 West Street, Dunstable, Bedfordshire, LU6 1SX robinsons-estates.co.uk sales@robinsons-estates.co.uk