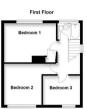

Appleby Gardens Dunstable, LU6 3DB £340,000

T

THREE BEDROOM EXTENDED

ſL

- APPLEBY GARDENS
- EXTENDED DINING ROOM
- SECLUDED GARDENS
- WALK TO SHOPS

SEMI DETACHED

 $\Box \neg \downarrow$ 

SOUTH WEST

IFT I

日日

- UTILITY ROOM
- NO UPPER CHAIN
- PARKING & GARAGE