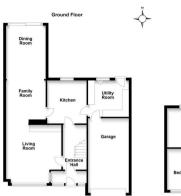

Appleby Gardens Dunstable, LU6 3DB £340,000

T

THREE BEDROOM EXTENDED

ſL

- APPLEBY GARDENS
- EXTENDED DINING ROOM
- SECLUDED GARDENS
- WALK TO SHOPS

SEMI DETACHED

 $\Box \neg \downarrow$ 

SOUTH WEST

IFT I

日日

- UTILITY ROOM
- NO UPPER CHAIN
- PARKING & GARAGE